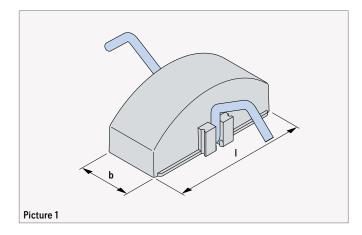

#### **TABLE 1: HEBEFIX**

| Ref. no. | perm. F <sub>Z</sub> ① | Dimensions |           |           |                        |
|----------|------------------------|------------|-----------|-----------|------------------------|
|          | (kN)                   | b<br>(mm)  | l<br>(mm) | h<br>(mm) | b <sub>B</sub><br>(mm) |
| 73HF     | 1.5                    | 29         | 73        | 35        | 103                    |