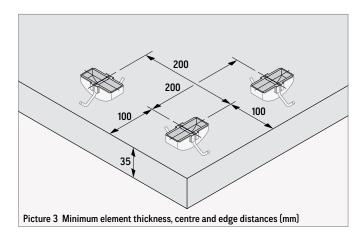

# ELEMENT THICKNESSES, CENTRE AND EDGE DISTANCES

The installation and position of the Hebefix in precast concrete elements require minimum element dimensions and centre/edge distances for a safe load transfer.