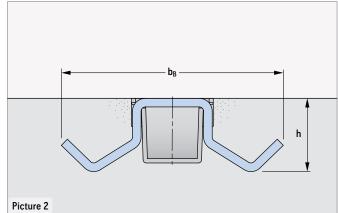

#### **TABLE 1: HEBEFIX**

| Ref. no. | perm. F <sub>Z</sub> ① | Dimensions |           |           |                        |
|----------|------------------------|------------|-----------|-----------|------------------------|
|          | (kN)                   | b<br>(mm)  | l<br>(mm) | h<br>(mm) | b <sub>B</sub><br>(mm) |
| 73HF     | 1.5                    | 29         | 73        | 35        | 103                    |

# ELEMENT THICKNESSES, CENTRE AND EDGE DISTANCES

The installation and position of the Hebefix in precast concrete elements require minimum element dimensions and centre/edge distances for a safe load transfer.