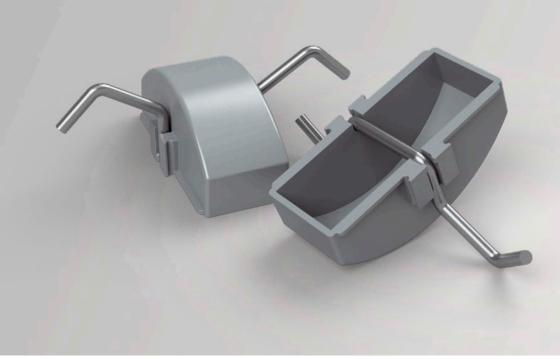

#### THE HEBEFIX

The Hebefix is part of the PHILIPP Transport anchor system and serves as an attachment point when lifting e.g. manhole or shaft covers.

It is fixed with the open side by bonding close to the formwork. Here, it must be ensured that no cement slurry can penetrate into the recess body during later concreting.

#### MATERIALS

The Hebefix consists of a plastic recess body with a stainless steel bracket for a direct attachment by means of a load hook.