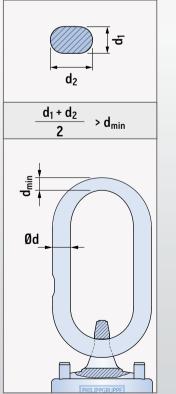

Prior inspection of the Wirbelstar it must be cleaned. Within an inspection the following points have to be considered:

- » Pressure marks on chain link caused by rigging hardware (picture)
- » Cracks or capacity reducing corrosion pits (picture)
- >> Twisted threaded bolt (picture)
- Damaged threaded bolt (picture)
- >> Welding or other strong heat influences (picture)
- » Marking not readable anymore
- » Exceeding of upper or lower test dimensions (picture)

## **TEST DIMENSIONS**

|  |    | lmmJ  | (mmJ | lmmJ | lmmJ | (mmJ | lmmJ | lmmJ |   |
|--|----|-------|------|------|------|------|------|------|---|
|  | 12 | 11,50 | 10,0 | 9,0  | 10,0 | 9,0  | 85   | 89   |   |
|  | 14 | 13,50 | 10,0 | 9,0  | 10,0 | 9,0  | 85   | 89   |   |
|  | 16 | 15,45 | 10,0 | 9,0  | 10,0 | 9,0  | 110  | 116  | V |
|  | 18 | 17,40 | 17,0 | 15,3 | 16,0 | 14,4 | 95   | 100  |   |
|  | 20 | 19,40 | 17,0 | 15,3 | 16,0 | 14,4 | 102  | 107  |   |
|  | 24 | 23,40 | 17,0 | 15,3 | 18,0 | 16,2 | 125  | 131  |   |
|  | 30 | 29,40 | 22,0 | 19,8 | 22,0 | 19,8 | 148  | 155  |   |
|  | 36 | 35,40 | 28,0 | 25,2 | 26,0 | 23,4 | 160  | 168  |   |
|  | 42 | 41,20 | 28,0 | 25,2 | 26,0 | 23,4 | 160  | 168  |   |
|  | 52 | 51,20 | 30,0 | 27,0 | 36,0 | 32,4 | 220  | 231  |   |
|  | 56 | 55,20 | 30,0 | 27,0 | 36,0 | 32,4 | 220  | 231  |   |
|  | 60 | 59,20 | 30,0 | 27,0 | 36,0 | 32,4 | 220  | 231  |   |

If one of the above-mentioned points is fulfilled the Wirbelstar has reached its replacement state and must not be used anymore.

PHILIPP GmbH · Lilienthalstr. 7-9 · 63741 Aschaffenburg · 🛇 + 49 6021 40 27-0 · 🞯 info@philipp-gruppe.de