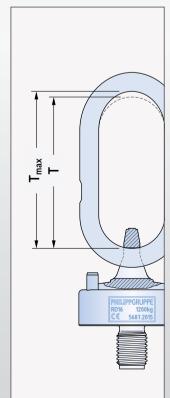

Prior inspection of the Wirbelstar it must be cleaned. Within an inspection the following points have to be considered:

- » Pressure marks on chain link caused by rigging hardware (picture)
- » Cracks or capacity reducing corrosion pits (picture)
- >> Twisted threaded bolt (picture)
- Damaged threaded bolt (picture)
- >> Welding or other strong heat influences (picture)
- » Marking not readable anymore
- » Exceeding of upper or lower test dimensions (picture)

## **TEST DIMENSIONS**

|  |    | lmmJ  | (mmJ | lmmJ | lmmJ | (mmJ | lmmJ | lmmJ |   |
|--|----|-------|------|------|------|------|------|------|---|
|  | 12 | 11,50 | 10,0 | 9,0  | 10,0 | 9,0  | 85   | 89   |   |
|  | 14 | 13,50 | 10,0 | 9,0  | 10,0 | 9,0  | 85   | 89   |   |
|  | 16 | 15,45 | 10,0 | 9,0  | 10,0 | 9,0  | 110  | 116  | V |
|  | 18 | 17,40 | 17,0 | 15,3 | 16,0 | 14,4 | 95   | 100  |   |
|  | 20 | 19,40 | 17,0 | 15,3 | 16,0 | 14,4 | 102  | 107  |   |
|  | 24 | 23,40 | 17,0 | 15,3 | 18,0 | 16,2 | 125  | 131  |   |
|  | 30 | 29,40 | 22,0 | 19,8 | 22,0 | 19,8 | 148  | 155  |   |
|  | 36 | 35,40 | 28,0 | 25,2 | 26,0 | 23,4 | 160  | 168  |   |
|  | 42 | 41,20 | 28,0 | 25,2 | 26,0 | 23,4 | 160  | 168  |   |
|  | 52 | 51,20 | 30,0 | 27,0 | 36,0 | 32,4 | 220  | 231  |   |
|  | 56 | 55,20 | 30,0 | 27,0 | 36,0 | 32,4 | 220  | 231  |   |
|  | 60 | 59,20 | 30,0 | 27,0 | 36,0 | 32,4 | 220  | 231  |   |