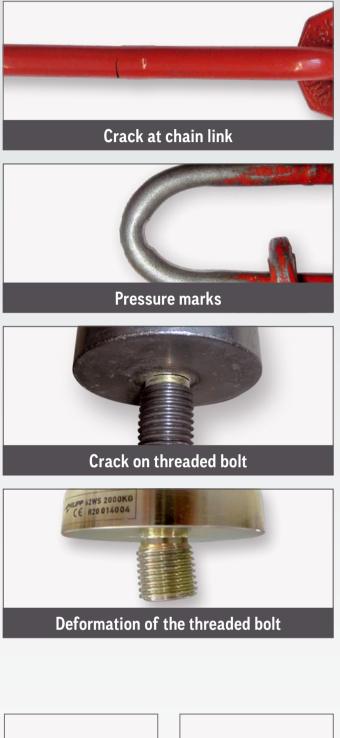

Prior inspection of the Wirbelstar it must be cleaned. Within an inspection the following points have to be considered:

- » Pressure marks on chain link caused by rigging hardware (picture)
- » Cracks or capacity reducing corrosion pits (picture)
- >> Twisted threaded bolt (picture)
- Damaged threaded bolt (picture)
- >> Welding or other strong heat influences (picture)
- » Marking not readable anymore
- » Exceeding of upper or lower test dimensions (picture)

If one of the above-mentioned points is fulfilled the Wirbelstar has reached its replacement state and must not be used anymore.

PHILIPP GmbH · Lilienthalstr. 7-9 · 63741 Aschaffenburg · 🛇 + 49 6021 40 27-0 · 🞯 info@philipp-gruppe.de