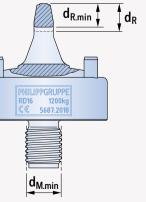

Prior inspection of the Wirbelstar it must be cleaned. Within an inspection the following points have to be considered:

- » Pressure marks on chain link caused by rigging hardware (picture)
- » Cracks or capacity reducing corrosion pits (picture)
- >> Twisted threaded bolt (picture)
- Damaged threaded bolt (picture)
- >> Welding or other strong heat influences (picture)
- » Marking not readable anymore
- » Exceeding of upper or lower test dimensions (picture)

## **TEST DIMENSIONS**

|  |    | lmmJ  | (mmJ | lmmJ | lmmJ | (mmJ | lmmJ | lmmJ |   |
|--|----|-------|------|------|------|------|------|------|---|
|  | 12 | 11,50 | 10,0 | 9,0  | 10,0 | 9,0  | 85   | 89   |   |
|  | 14 | 13,50 | 10,0 | 9,0  | 10,0 | 9,0  | 85   | 89   |   |
|  | 16 | 15,45 | 10,0 | 9,0  | 10,0 | 9,0  | 110  | 116  | V |
|  | 18 | 17,40 | 17,0 | 15,3 | 16,0 | 14,4 | 95   | 100  |   |
|  | 20 | 19,40 | 17,0 | 15,3 | 16,0 | 14,4 | 102  | 107  |   |
|  | 24 | 23,40 | 17,0 | 15,3 | 18,0 | 16,2 | 125  | 131  |   |
|  | 30 | 29,40 | 22,0 | 19,8 | 22,0 | 19,8 | 148  | 155  |   |
|  | 36 | 35,40 | 28,0 | 25,2 | 26,0 | 23,4 | 160  | 168  |   |
|  | 42 | 41,20 | 28,0 | 25,2 | 26,0 | 23,4 | 160  | 168  |   |
|  | 52 | 51,20 | 30,0 | 27,0 | 36,0 | 32,4 | 220  | 231  |   |
|  | 56 | 55,20 | 30,0 | 27,0 | 36,0 | 32,4 | 220  | 231  |   |
|  | 60 | 59,20 | 30,0 | 27,0 | 36,0 | 32,4 | 220  | 231  |   |