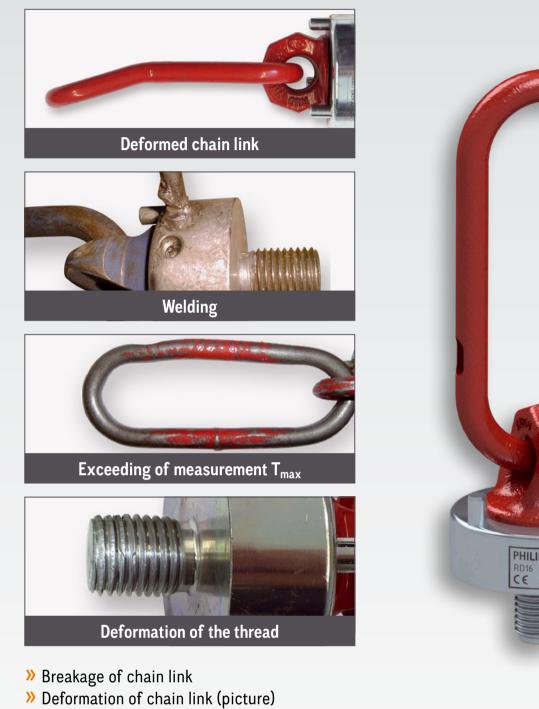

Prior inspection of the Wirbelstar it must be cleaned. Within an inspection the following points have to be considered:

- » Pressure marks on chain link caused by rigging hardware (picture)
- » Cracks or capacity reducing corrosion pits (picture)
- >> Twisted threaded bolt (picture)
- Damaged threaded bolt (picture)
- >> Welding or other strong heat influences (picture)
- » Marking not readable anymore
- » Exceeding of upper or lower test dimensions (picture)

If one of the above-mentioned points is fulfilled the Wirbelstar has reached its replacement state and must not be used anymore.

PHILIPP GmbH · Lilienthalstr. 7-9 · 63741 Aschaffenburg · 🛇 + 49 6021 40 27-0 · 🞯 info@philipp-gruppe.de