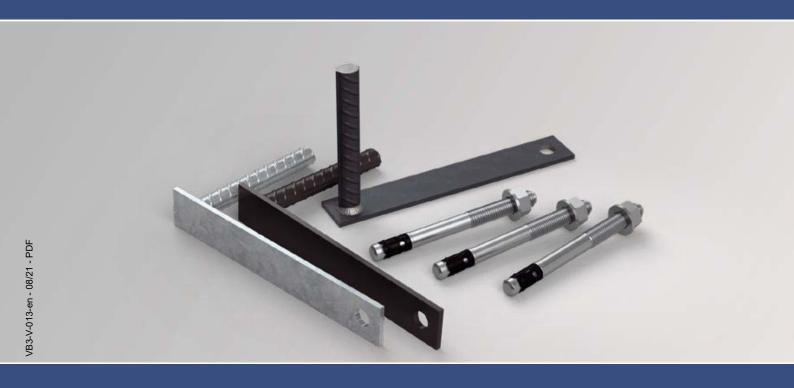

## **PHILIPP Restraint dowel plate**

The Restraint dowel plate is used to fix precast reinforced concrete elements to their position (e.g. panels on a foundation or ground slab). The system consists of a flat steel with a welded pin (reinforcement bar) and can be supplied with or without an approved dowel.

The dowel plate is available bright steel, hot-dip galvanised or primed (slight anti rust primer) version.

| Table 1: Dimensions Restraint dowel plate |                       |            |                        |            |                         |            |           |           |           |    |                         |          |
|-------------------------------------------|-----------------------|------------|------------------------|------------|-------------------------|------------|-----------|-----------|-----------|----|-------------------------|----------|
| Refno.                                    |                       |            | Dimensions             |            |                         |            |           |           |           |    |                         | Weight   |
| bright                                    | hot-dip<br>galvanised | primed     | L <sub>A</sub><br>[mm] | ØD<br>[mm] | L <sub>Do</sub><br>[mm] | Øb<br>[mm] | L<br>[mm] | b<br>[mm] | t<br>[mm] | M  | L <sub>Dü</sub><br>[mm] | [kg/pc.] |
| 1 × Restraint dowel plate + 1 × dowel     |                       |            |                        |            |                         |            |           |           |           |    |                         |          |
| 72LDS220                                  | 72LDS220FV            | 72LDS220GR | 220                    | 20         | 150                     | 18         | 260       | 40        | 5         | 16 | 135                     | 1.00     |
| 1 × Restraint dowel plate                 |                       |            |                        |            |                         |            |           |           |           |    |                         |          |
| 72LD220                                   | 72LD220FV             | 72LD220GR  | 220                    | 20         | 150                     | 18         | 260       | 40        | 5         | -  | -                       | 0.77     |