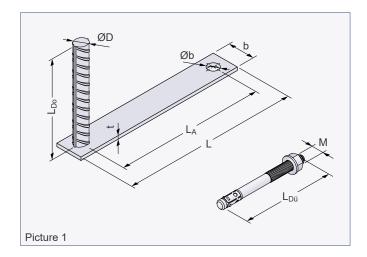

The Restraint dowel plate creates a horizontal constructive connection between two concrete elements. Before mounting the pin must be stuck into the concrete element to be secured (e.g. with the PHILIPP Rebar Pocket 72DH\_\_) (picture 2). After the element is placed at the final position it can be fixed through the drill hole of the flat steel by a screwed fastening (picture 3).

The dowel plate is available bright steel, hot-dip galvanised or primed (slight anti rust primer) version.

| Table 1: Dimensions Restraint dowel plate |                       |            |                        |            |                         |            |           |           |           |    |                         |          |
|-------------------------------------------|-----------------------|------------|------------------------|------------|-------------------------|------------|-----------|-----------|-----------|----|-------------------------|----------|
| Refno.                                    |                       |            | Dimensions             |            |                         |            |           |           |           |    |                         | Weight   |
| bright                                    | hot-dip<br>galvanised | primed     | L <sub>A</sub><br>[mm] | ØD<br>[mm] | L <sub>Do</sub><br>[mm] | Øb<br>[mm] | L<br>[mm] | b<br>[mm] | t<br>[mm] | M  | L <sub>Dü</sub><br>[mm] | [kg/pc.] |
| 1 × Restraint dowel plate + 1 × dowel     |                       |            |                        |            |                         |            |           |           |           |    |                         |          |
| 72LDS220                                  | 72LDS220FV            | 72LDS220GR | 220                    | 20         | 150                     | 18         | 260       | 40        | 5         | 16 | 135                     | 1.00     |
| 1 × Restraint dowel plate                 |                       |            |                        |            |                         |            |           |           |           |    |                         |          |
| 72LD220                                   | 72LD220FV             | 72LD220GR  | 220                    | 20         | 150                     | 18         | 260       | 40        | 5         | -  | -                       | 0.77     |