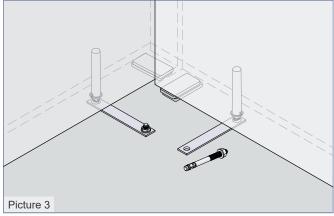

The Restraint dowel plate creates a horizontal constructive connection between two concrete elements. Before mounting the pin must be stuck into the concrete element to be secured (e.g. with the PHILIPP Rebar Pocket 72DH\_\_) (picture 2). After the element is placed at the final position it can be fixed through the drill hole of the flat steel by a screwed fastening (picture 3).