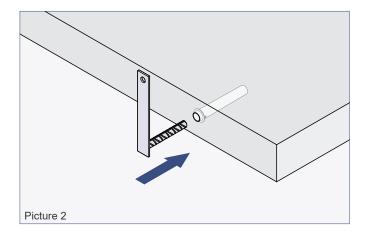

The Restraint dowel plate creates a horizontal constructive connection between two concrete elements. Before mounting the pin must be stuck into the concrete element to be secured (e.g. with the PHILIPP Rebar Pocket 72DH\_\_) (picture 2). After the element is placed at the final position it can be fixed through the drill hole of the flat steel by a screwed fastening (picture 3).